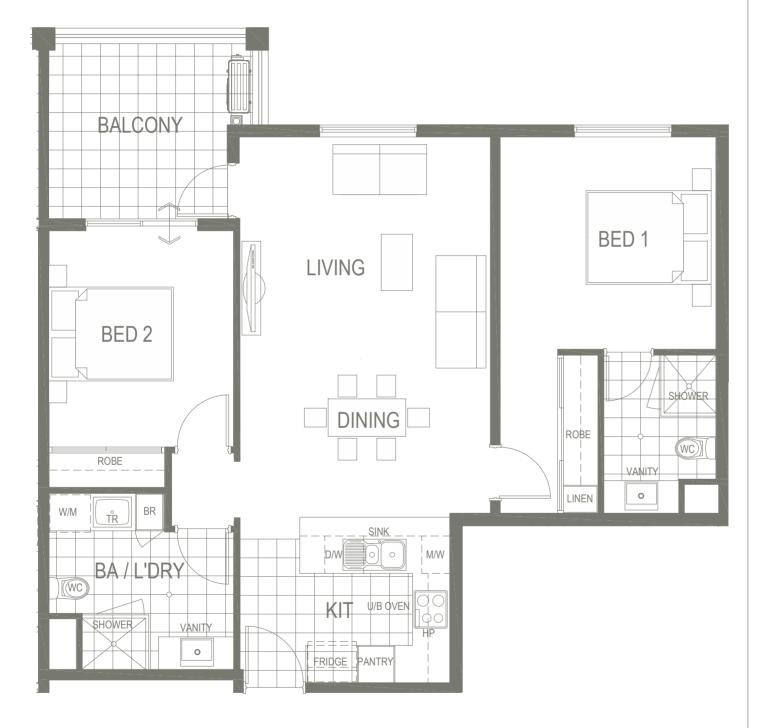

# Apartment Layout Type E

## Type E Apartment Specifications

2 Bedroom/2 Bathroom

#### Area

| Total Strata Area | 103 m <sup>2</sup>   |
|-------------------|----------------------|
| Car Bays (1)      | 13 m <sup>2</sup>    |
| Store             | 4 m <sup>2</sup>     |
| Total Living Area | 86 m <sup>2</sup>    |
| Balcony           | 10-11 m <sup>2</sup> |
| Internal Living   | 75-76 m <sup>2</sup> |
|                   |                      |

Apartments may be mirror images. Furniture is indicative only. Balcony sizes are typical but may vary. Areas are taken from the strata plan and may be subject to minor variations. All apartments come with one car bay. Store areas are a minimum of 4m<sup>2</sup>. Prospective buyers should check all information prior to signing any contract to purchase. Liability to the extent permitted by law is disclaimed from any loss or damage which may arise from any person acting on any representation contained herein.