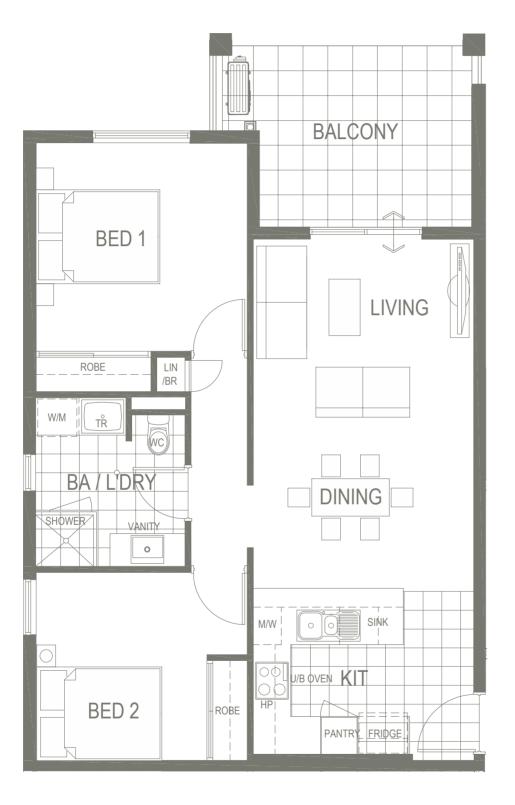

## Apartment Layout Type B

## Type B Apartment Specifications

2 Bedroom/2 Bathroom

#### Area

| Total Strata Area | 100 m <sup>2</sup> |
|-------------------|--------------------|
| Car Bays (1)      | 13 m <sup>2</sup>  |
| Store             | 4 m <sup>2</sup>   |
| Total Living Area | 83 m <sup>2</sup>  |
| Balcony           | 10 m <sup>2</sup>  |
| Internal Living   | 73 m <sup>2</sup>  |

Apartments may be mirror images. Furniture is indicative only. Balcony sizes are typical but may vary. Areas are taken from the strata plan and may be subject to minor variations. All apartments come with one car bay. Store areas are a minimum of 4m<sup>2</sup>. Prospective buyers should check all information prior to signing any contract to purchase. Liability to the extent permitted by law is disclaimed from any loss or damage which may arise from any person acting on any representation contained herein.