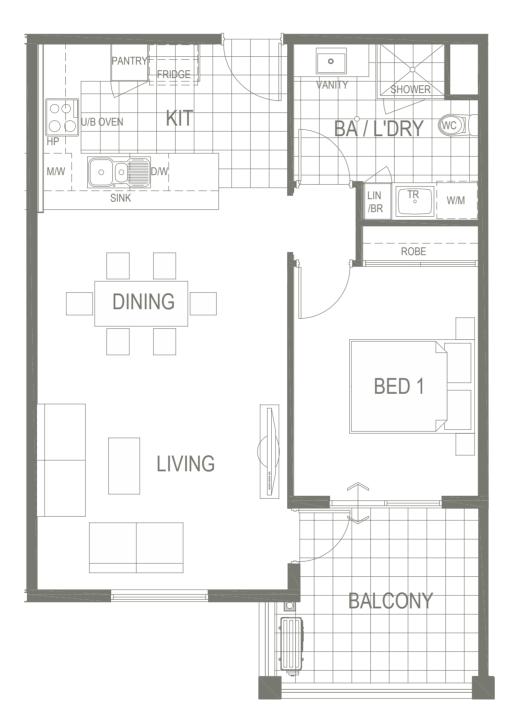

# Apartment Layout Type C+D

## Type C + D Apartment Specifications

1 Bedroom/1 Bathroom

#### Area

| Total Strata Area | 83m <sup>2</sup>     |
|-------------------|----------------------|
| Car Bays (1)      | 13 m <sup>2</sup>    |
| Store             | 4 m <sup>2</sup>     |
| Total Living Area | 66-67 m <sup>2</sup> |
| Balcony           | 9-10 m <sup>2</sup>  |
| Internal Living   | 56-57 m <sup>2</sup> |

Apartments may be mirror images. Furniture is indicative only. Balcony sizes are typical but may vary. Areas are taken from the strata plan and may be subject to minor variations. All apartments come with one car bay. Store areas are a minimum of 4m<sup>2</sup>. Prospective buyers should check all information prior to signing any contract to purchase. Liability to the extent permitted by law is disclaimed from any loss or damage which may arise from any person acting on any representation contained herein.