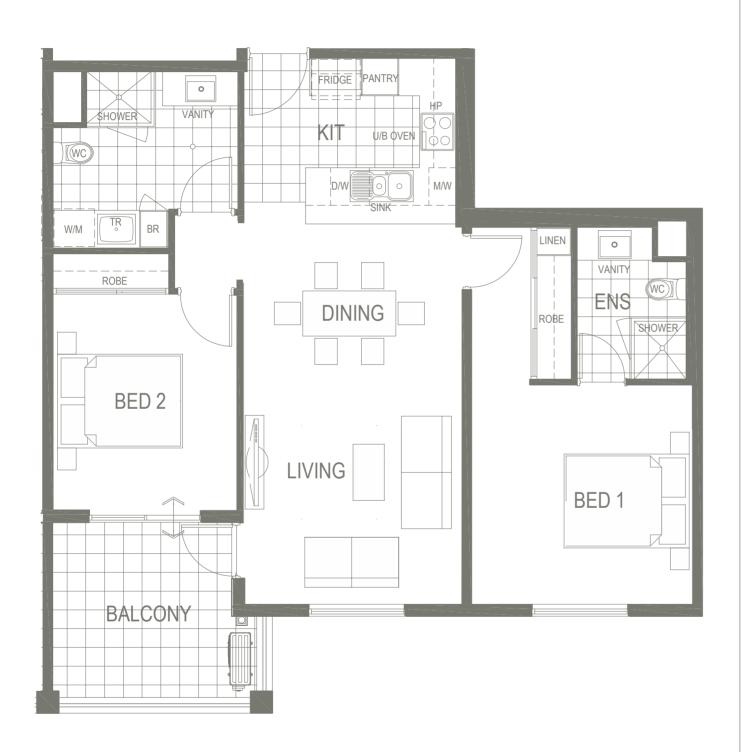

## Apartment Layout Type B

## Type B Apartment Specifications

2 Bedroom/2 Bathroom

#### Area

| Total Strata Area | 100 m <sup>2</sup> |
|-------------------|--------------------|
| Car Bays (1)      | 13 m <sup>2</sup>  |
| Store             | 4 m <sup>2</sup>   |
| Total Living Area | 83 m <sup>2</sup>  |
| Balcony           | 10 m <sup>2</sup>  |
| Internal Living   | 73 m <sup>2</sup>  |

Apartments may be mirror images. Furniture is indicative only. Balcony sizes are typical but may vary. Areas are taken from the strata plan and may be subject to minor variations. All apartments come with one car bay. Store areas are a minimum of 4m<sup>2</sup>. Prospective buyers should check all information prior to signing any contract to purchase. Liability to the extent permitted by law is disclaimed from any loss or damage which may arise from any person acting on any representation contained herein.