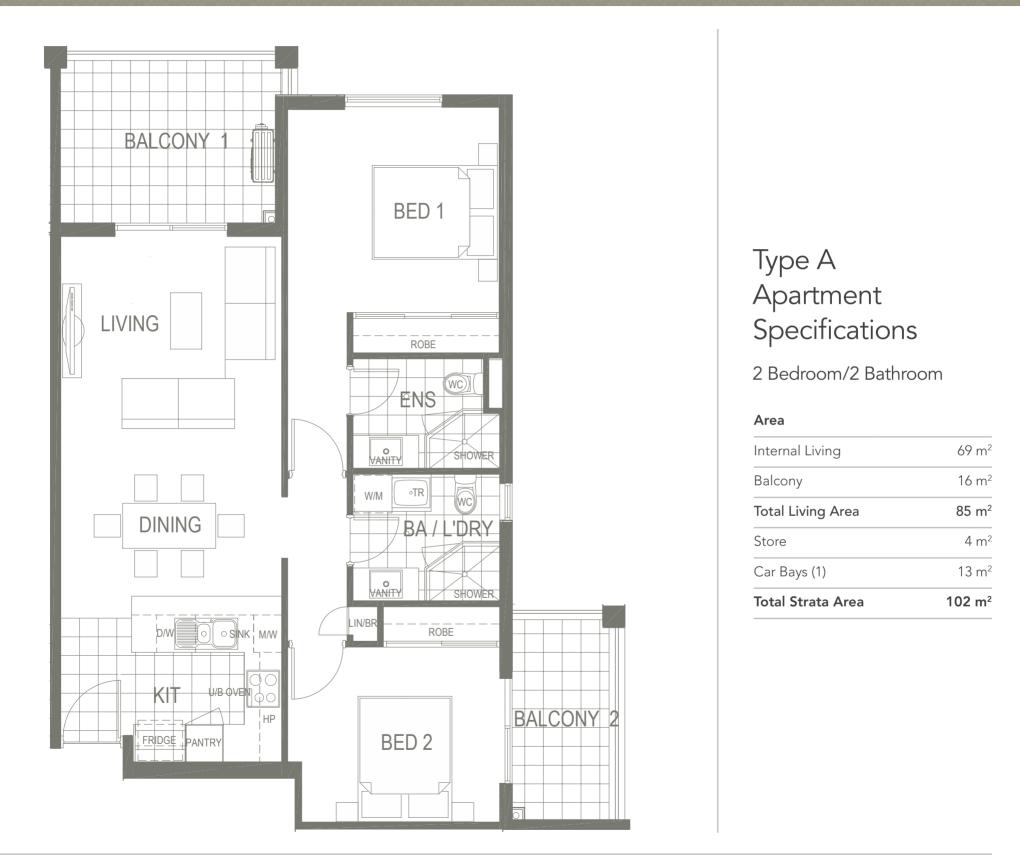

## Apartment Layout Type A

Apartments may be mirror images. Furniture is indicative only. Balcony sizes are typical but may vary. Areas are taken from the strata plan and may be subject to minor variations. All apartments come with one car bay. Store areas are a minimum of  $4m^2$ . Prospective buyers should check all information prior to signing any contract to purchase. Liability to the extent permitted by law is disclaimed from any loss or damage which may arise from any person acting on any representation contained herein.